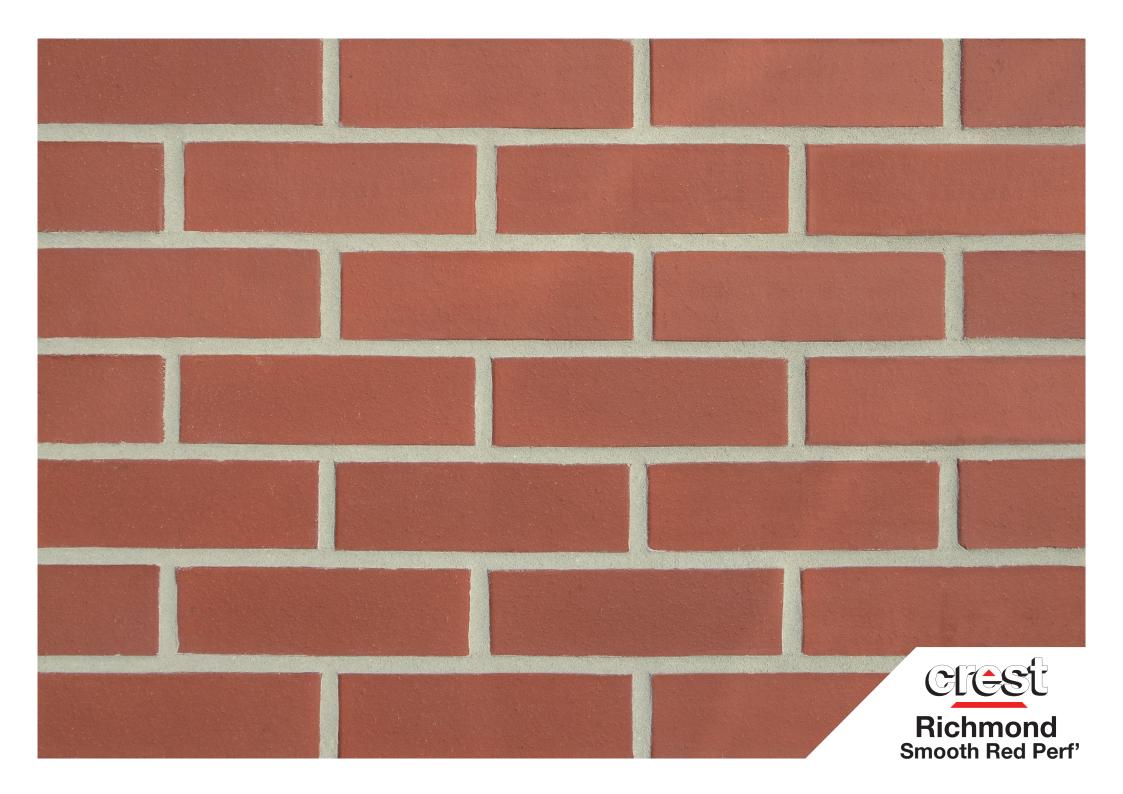

## Richmond Smooth Red Perforated

**size** 215 x 102.5 x 65mm

compressive strength ≥ 85 N/mm<sup>2</sup>

water absorption ≤ 4%

**durability** FL / F2

weight per pack 65mm: 1232kg

**pack size** 65mm: 560

active soluble salts content S2

**dry weight per brick** 2.2kg

**dimensional tolerences** T2 Range Category R1

## Class B Engineering Quality

**CE** EN 771-1 Cat. I - HD

**call us** 01430 432667

email info@crest-bst.co.uk

> www. crest-bst.co.uk

visit our showroom Howdenshire Way Knedlington Road Howden DN14 7HZ

The colours shown on this card can vary due to limitations of the printing process and variation if viewed on a screen or monitor. With this in mind we advise all customers to view a sample of the actual product before ordering. Crest Bricks are manufactured from natural raw materials and are subject to slight colour variations, which usually enhance their appearance, please consider that the appearance of brick products can differ in various lighting and weather conditions. Crest Break without notice. All products are subject to availability and our standard conditions of sale which are available on request.